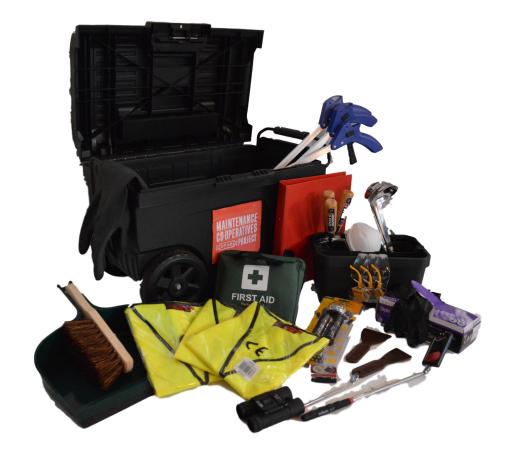

## **Equipment List**

The following is a list of equipment you can expect to find in your SPAB MCP kit box. Please note exact contents may vary. This list is designed to assist you in topping up consumables and serves as a reminder to replace the first aid kit when it goes out of date. It can also be used as a guide should you wish to assemble a new kit box.

Goggles

High vis vests

Plastic scraping tool

Drain unblocker

Disposable Facemasks

Scrubbing brush

Disposable gloves large

Heavy duty gauntlet rubber gloves

Trowel

Dustpan and brush

Secateurs

Garden waste bags

Kneeling pad

Ladles

Head torch

Litter pickers

**Binoculars** 

Dentist mirror

Telescopic mirror

Scrubbing brush

Microfibrecloths

Clip board

Ringbinder

Good Maintenance Guide