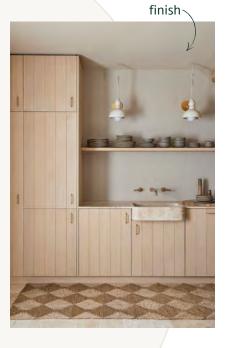

DINING ROOM

GARDEN ROOM

option to stain only low cabinets

or retain timber with oiled

KITCHEN