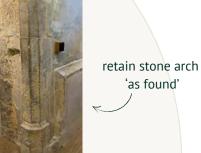

## UTILITY ROOM

HALLWAY AND STAIRCASE

retain bannister 'as found'

BEDROOM I

Opton to fit out as wardrobe or en suite WC

Painted timbers in chalky white

BEDROOM I EN SUITE

BEDROOM 2