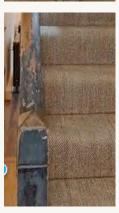

## UTILITY ROOM

HALLWAY AND STAIRCASE

retain bannister 'as found'

BEDROOM I

Opton to fit out as wardrobe or en suite WC

Painted timbers in chalky white

BEDROOM I EN SUITE

BEDROOM 2