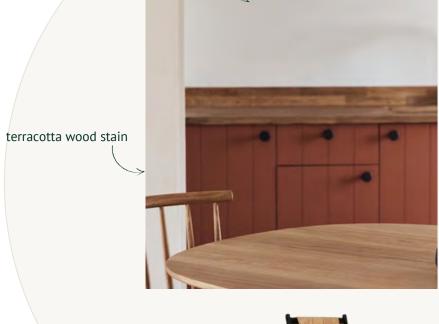

## PROPOSED SCHEME

- Our final colour palette draws from the Tudor palette, historic paint analysis, postmistress & SPAB red, and natural dye shades
- In furnishings we want to emphasise simplicity throughout the scheme, referencing medieval, Cistercian and Arts & Crafts styles
- Use of natural materials such as straw, wool, rush, timber and earthenware, complemented by dark or dull metals like pewter, wrought iron & bronze
- Sparing references to floral motifs and symbolism

DINING ROOM

GARDEN ROOM

option to stain only low cabinets

or retain timber with oiled

KITCHEN