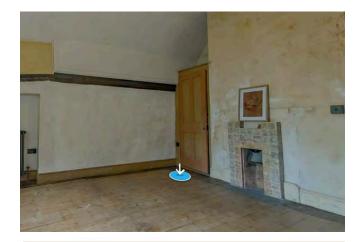

DINING ROOM

GARDEN ROOM

option to stain only low cabinets

or retain timber with oiled

KITCHEN