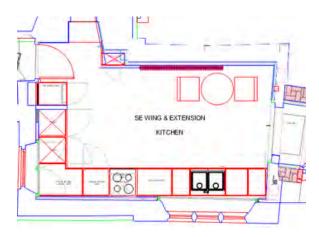

DINING ROOM

GARDEN ROOM

option to stain only low cabinets

or retain timber with oiled

KITCHEN