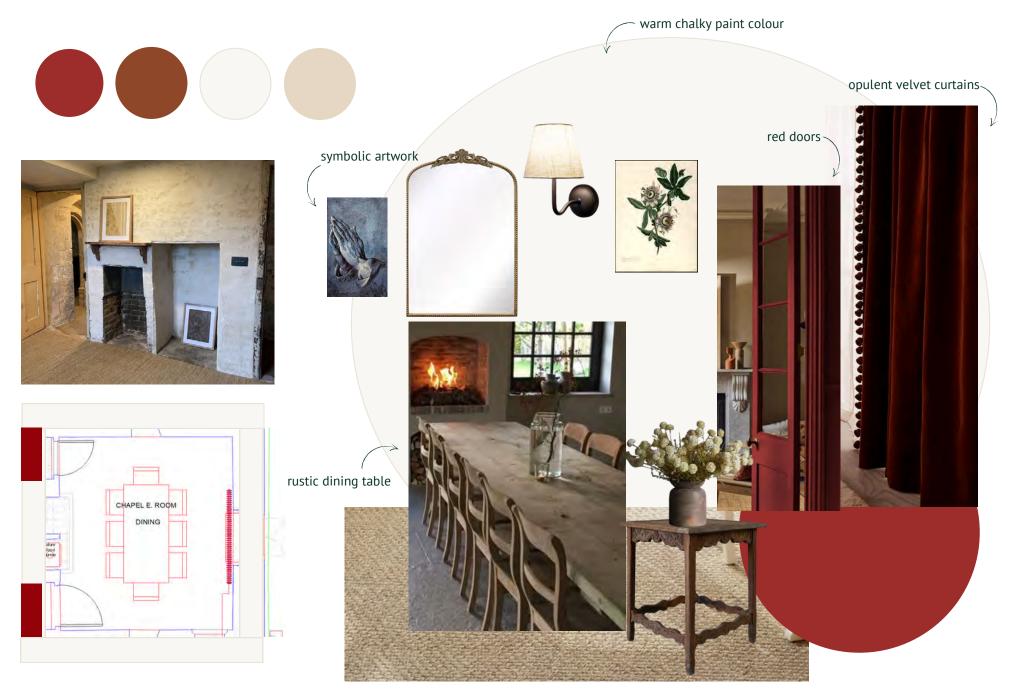

## PROPOSED SCHEME

- Our final colour palette draws from the Tudor palette, historic paint analysis, postmistress & SPAB red, and natural dye shades
- In furnishings we want to emphasise simplicity throughout the scheme, referencing medieval, Cistercian and Arts & Crafts styles
- Use of natural materials such as straw, wool, rush, timber and earthenware, complemented by dark or dull metals like pewter, wrought iron & bronze
- Sparing references to floral motifs and symbolism

DINING ROOM

GARDEN ROOM

option to stain only low cabinets

or retain timber with oiled

KITCHEN