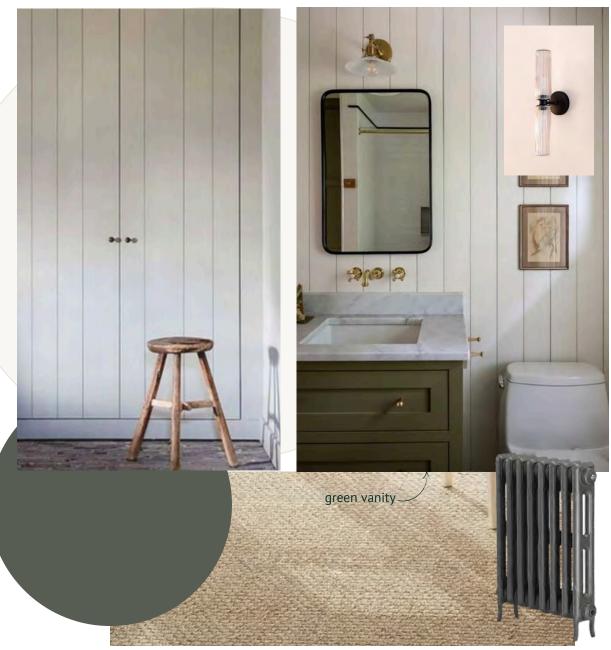

## PROPOSED SCHEME

- Our final colour palette draws from the Tudor palette, historic paint analysis, postmistress & SPAB red, and natural dye shades
- In furnishings we want to emphasise simplicity throughout the scheme, referencing medieval, Cistercian and Arts & Crafts styles
- Use of natural materials such as straw, wool, rush, timber and earthenware, complemented by dark or dull metals like pewter, wrought iron & bronze
- Sparing references to floral motifs and symbolism

## UTILITY ROOM

HALLWAY AND STAIRCASE

retain bannister 'as found'

BEDROOM I

Opton to fit out as wardrobe or en suite WC

Painted timbers in chalky white

BEDROOM I EN SUITE

BEDROOM 2