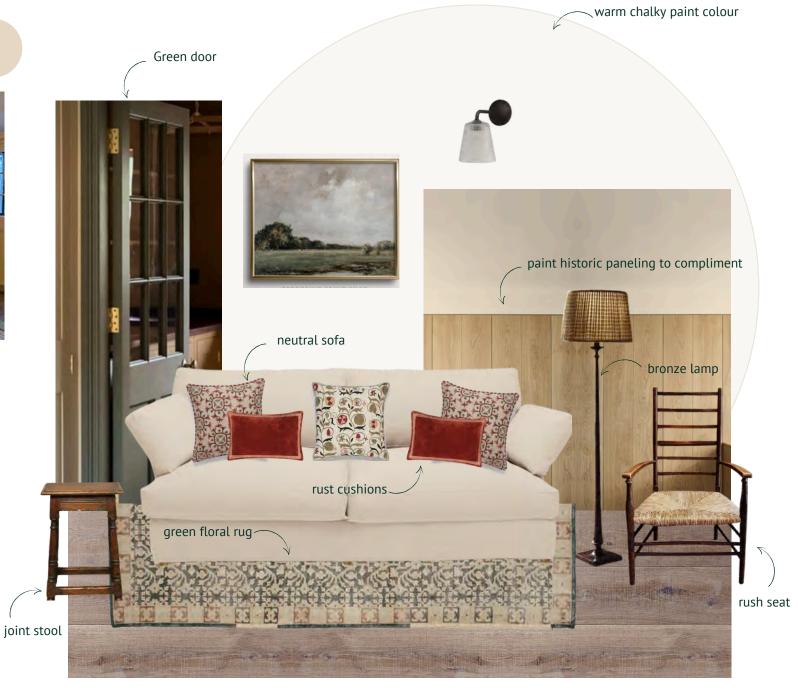

## CONTINUING THE NARRATIVE

St Andrews Chapel Interiors

Gemma Wright and Justine Le Maistre

GEMMA WRIGHT

The following pages show an idea of how each room could be finished based on taking the building's history as the inspiration. The ideas were generated by researching the numerous stories discovered about St Andrews Chapel, extrapolating these into ideas for colours, materials and finishes that can be carried through into the final interiors.

## PROPOSED SCHEME

- Our final colour palette draws from the Tudor palette, historic paint analysis, postmistress & SPAB red, and natural dye shades
- In furnishings we want to emphasise simplicity throughout the scheme, referencing medieval, Cistercian and Arts & Crafts styles
- Use of natural materials such as straw, wool, rush, timber and earthenware, complemented by dark or dull metals like pewter, wrought iron & bronze
- Sparing references to floral motifs and symbolism