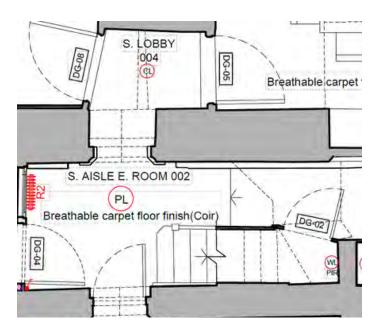

## UTILITY ROOM

HALLWAY AND STAIRCASE

retain bannister 'as found'

BEDROOM I

Opton to fit out as wardrobe or en suite WC

Painted timbers in chalky white

BEDROOM I EN SUITE

BEDROOM 2