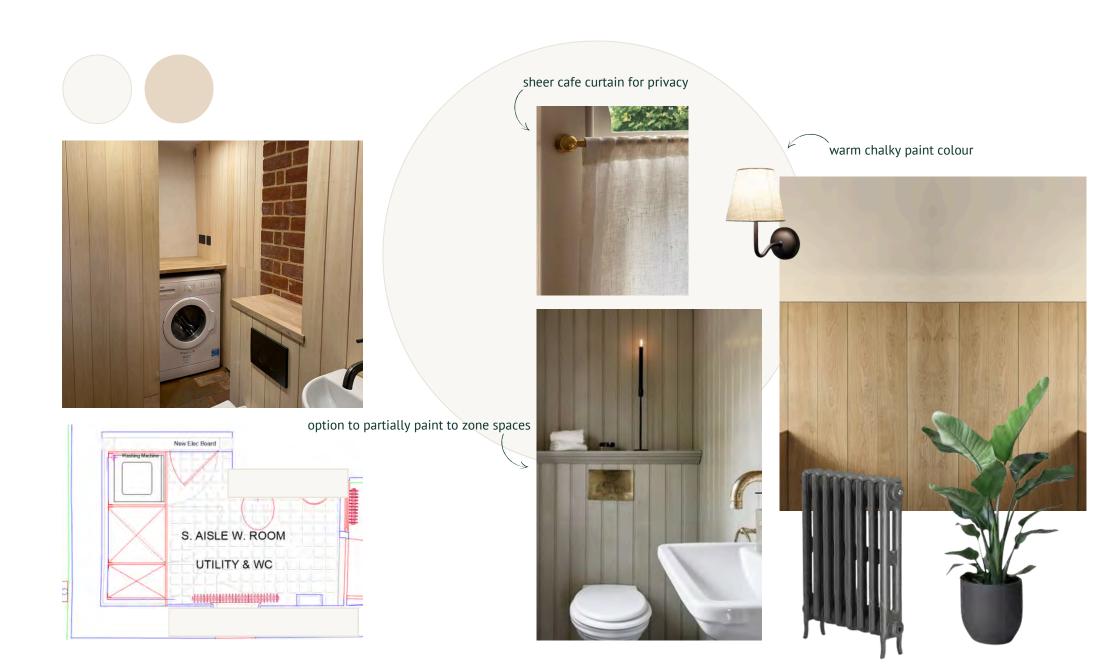

## UTILITY ROOM

HALLWAY AND STAIRCASE

retain bannister 'as found'

BEDROOM I

Opton to fit out as wardrobe or en suite WC

Painted timbers in chalky white

BEDROOM I EN SUITE

BEDROOM 2