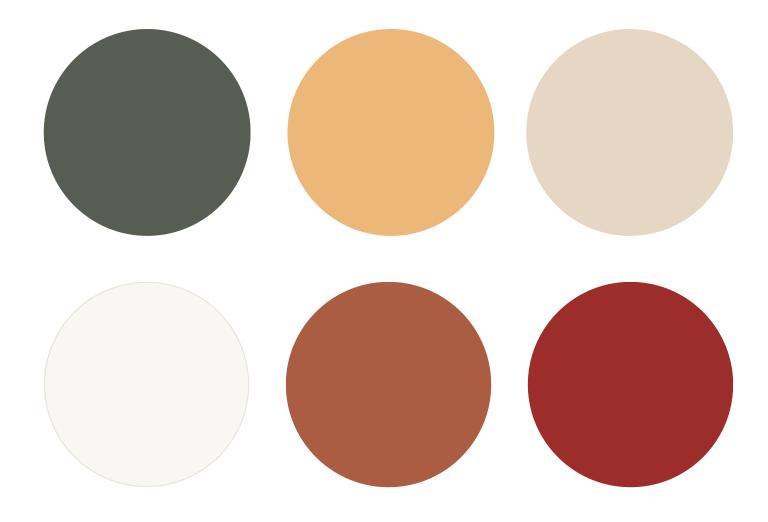

## PROPOSED SCHEME

- Our final colour palette draws from the Tudor palette, historic paint analysis, postmistress & SPAB red, and natural dye shades
- In furnishings we want to emphasise simplicity throughout the scheme, referencing medieval, Cistercian and Arts & Crafts styles
- Use of natural materials such as straw, wool, rush, timber and earthenware, complemented by dark or dull metals like pewter, wrought iron & bronze
- Sparing references to floral motifs and symbolism