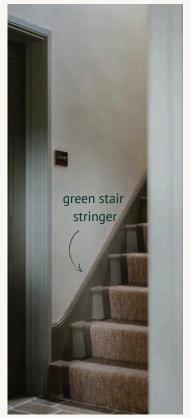

## UTILITY ROOM

HALLWAY AND STAIRCASE

retain bannister 'as found'

BEDROOM I

Opton to fit out as wardrobe or en suite WC

Painted timbers in chalky white

BEDROOM I EN SUITE

BEDROOM 2