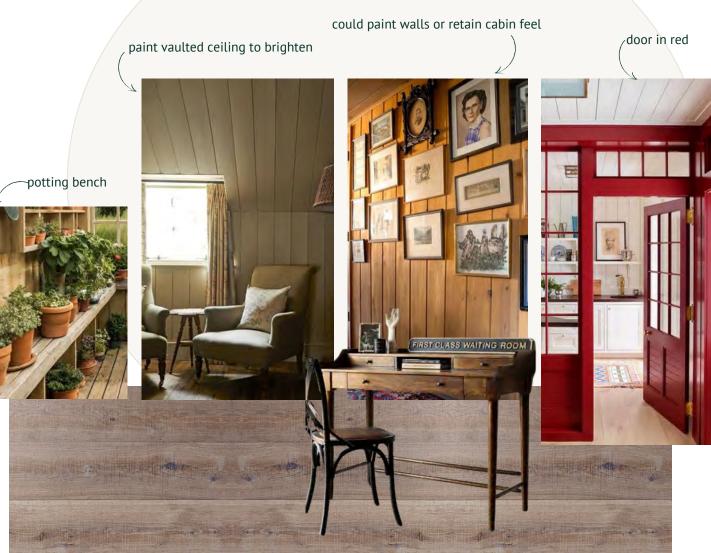

DINING ROOM

GARDEN ROOM

option to stain only low cabinets

or retain timber with oiled

KITCHEN