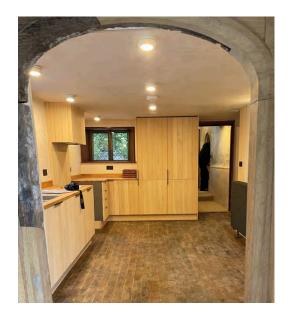

DINING ROOM

GARDEN ROOM

option to stain only low cabinets

or retain timber with oiled

KITCHEN