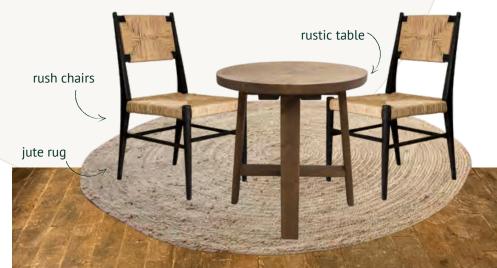

DINING ROOM

GARDEN ROOM

option to stain only low cabinets

or retain timber with oiled

KITCHEN