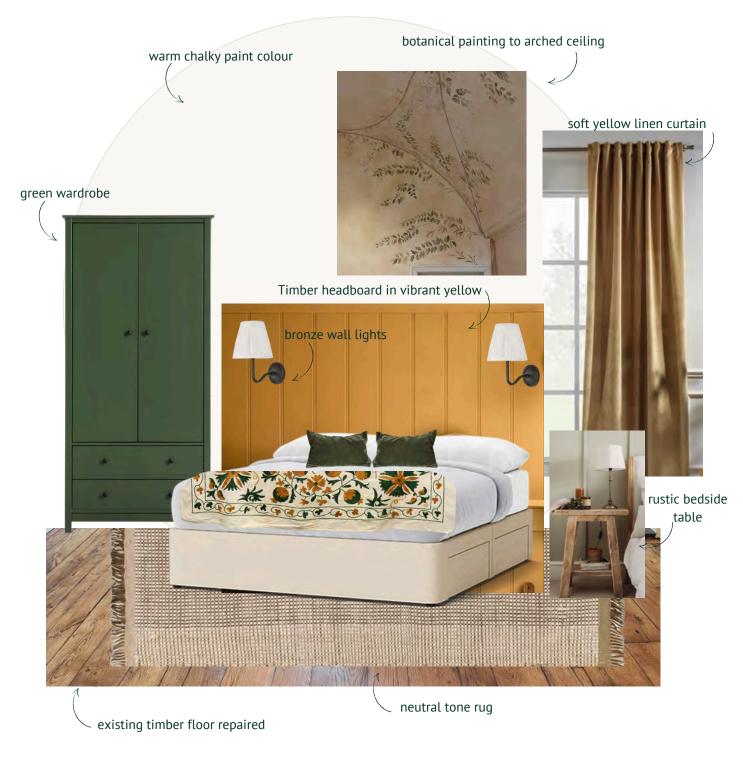

## PROPOSED SCHEME

- Our final colour palette draws from the Tudor palette, historic paint analysis, postmistress & SPAB red, and natural dye shades
- In furnishings we want to emphasise simplicity throughout the scheme, referencing medieval, Cistercian and Arts & Crafts styles
- Use of natural materials such as straw, wool, rush, timber and earthenware, complemented by dark or dull metals like pewter, wrought iron & bronze
- Sparing references to floral motifs and symbolism

## UTILITY ROOM

HALLWAY AND STAIRCASE

retain bannister 'as found'

BEDROOM I

Opton to fit out as wardrobe or en suite WC

Painted timbers in chalky white

BEDROOM I EN SUITE

BEDROOM 2