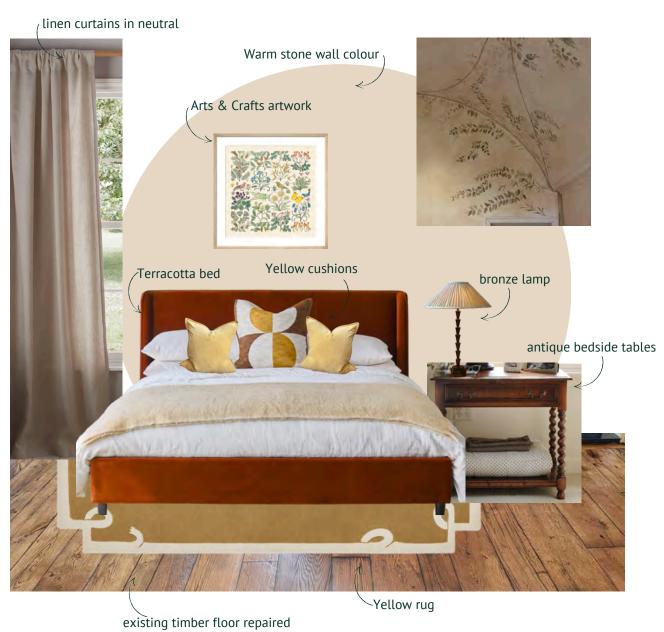

## PROPOSED SCHEME

- Our final colour palette draws from the Tudor palette, historic paint analysis, postmistress & SPAB red, and natural dye shades
- In furnishings we want to emphasise simplicity throughout the scheme, referencing medieval, Cistercian and Arts & Crafts styles
- Use of natural materials such as straw, wool, rush, timber and earthenware, complemented by dark or dull metals like pewter, wrought iron & bronze
- Sparing references to floral motifs and symbolism

## UTILITY ROOM

HALLWAY AND STAIRCASE

retain bannister 'as found'

BEDROOM I

Opton to fit out as wardrobe or en suite WC

Painted timbers in chalky white

BEDROOM I EN SUITE

BEDROOM 2